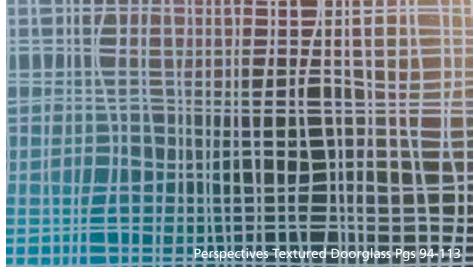

In 2016, we launched our Perspectives Textured Doorglass which features eight globally-inspired, high-privacy textures. In response to your positive feedback about these unique and functional textures, we will be adding a new texture for 2017. Linen is an etched, white glass with a silkscreened woven pattern that will complement either a casual or formal entryway. You can learn more about Perspectives Textured Doorglass and see beautiful photography of the new Linen texture beginning on page 94.